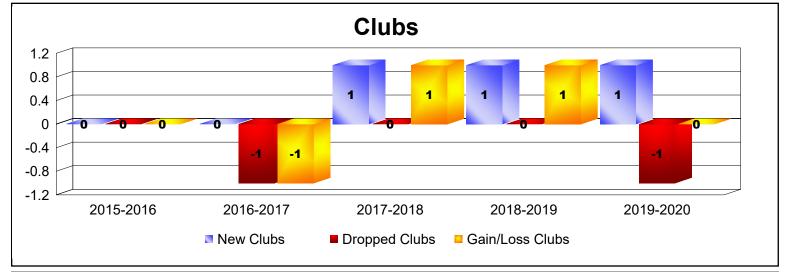

District 41 As of June 2020 Cumulative

| Year      | New<br>Clubs | Dropped<br>Clubs | Gain/<br>Loss<br>Clubs | New<br>Members | Charter<br>Members | Reinstate<br>Members | Transfer<br>Members | Total<br>Member<br>Added | Total<br>Members<br>Dropped | Gain/<br>Loss<br>Members |
|-----------|--------------|------------------|------------------------|----------------|--------------------|----------------------|---------------------|--------------------------|-----------------------------|--------------------------|
| 2015-2016 | 0            | 0                | 0                      | 136            | 4                  | 11                   | 4                   | 155                      | -192                        | -37                      |
| 2016-2017 | 0            | -1               | -1                     | 190            | 0                  | 9                    | 7                   | 206                      | -209                        | -3                       |
| 2017-2018 | 1            | 0                | 1                      | 176            | 21                 | 4                    | 7                   | 208                      | -224                        | -16                      |
| 2018-2019 | 1            | 0                | 1                      | 154            | 23                 | 11                   | 7                   | 195                      | -218                        | -23                      |
| 2019-2020 | 1            | -1               | 0                      | 111            | 28                 | 2                    | 9                   | 150                      | -191                        | -41                      |
| Average   | 1            | 0                | 0                      | 153            | 15                 | 7                    | 7                   | 183                      | -207                        | -24                      |