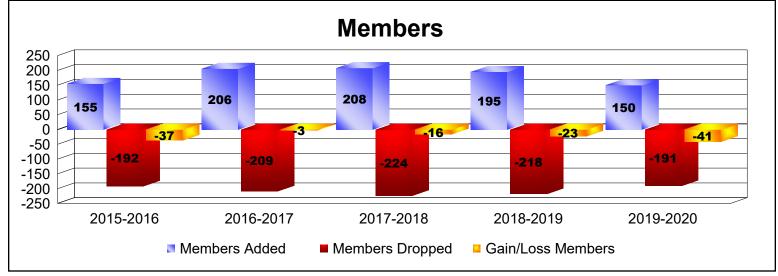

District 41 As of June 2020 Cumulative

| Year      | New<br>Clubs | Dropped<br>Clubs | Gain/<br>Loss<br>Clubs | New<br>Members | Charter<br>Members | Reinstate<br>Members | Transfer<br>Members | Total<br>Member<br>Added | Total<br>Members<br>Dropped | Gain/<br>Loss<br>Members |
|-----------|--------------|------------------|------------------------|----------------|--------------------|----------------------|---------------------|--------------------------|-----------------------------|--------------------------|
| 2015-2016 | 0            | 0                | 0                      | 136            | 4                  | 11                   | 4                   | 155                      | -192                        | -37                      |
| 2016-2017 | 0            | -1               | -1                     | 190            | 0                  | 9                    | 7                   | 206                      | -209                        | -3                       |
| 2017-2018 | 1            | 0                | 1                      | 176            | 21                 | 4                    | 7                   | 208                      | -224                        | -16                      |
| 2018-2019 | 1            | 0                | 1                      | 154            | 23                 | 11                   | 7                   | 195                      | -218                        | -23                      |
| 2019-2020 | 1            | -1               | 0                      | 111            | 28                 | 2                    | 9                   | 150                      | -191                        | -41                      |
| Average   | 1            | 0                | 0                      | 153            | 15                 | 7                    | 7                   | 183                      | -207                        | -24                      |